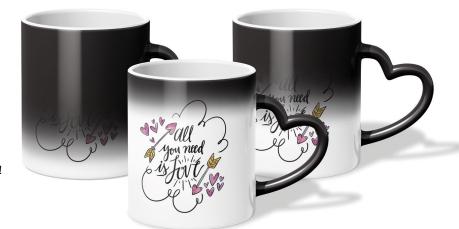

# **MAGIC MUG**

# **With Heart Shaped Handle**

This 11oz mug is a magic sublimation mug, because it is a mug with a surprise element! When you pour a hot beverage in this mug, an image or text will appear!

SPM.082.096.030