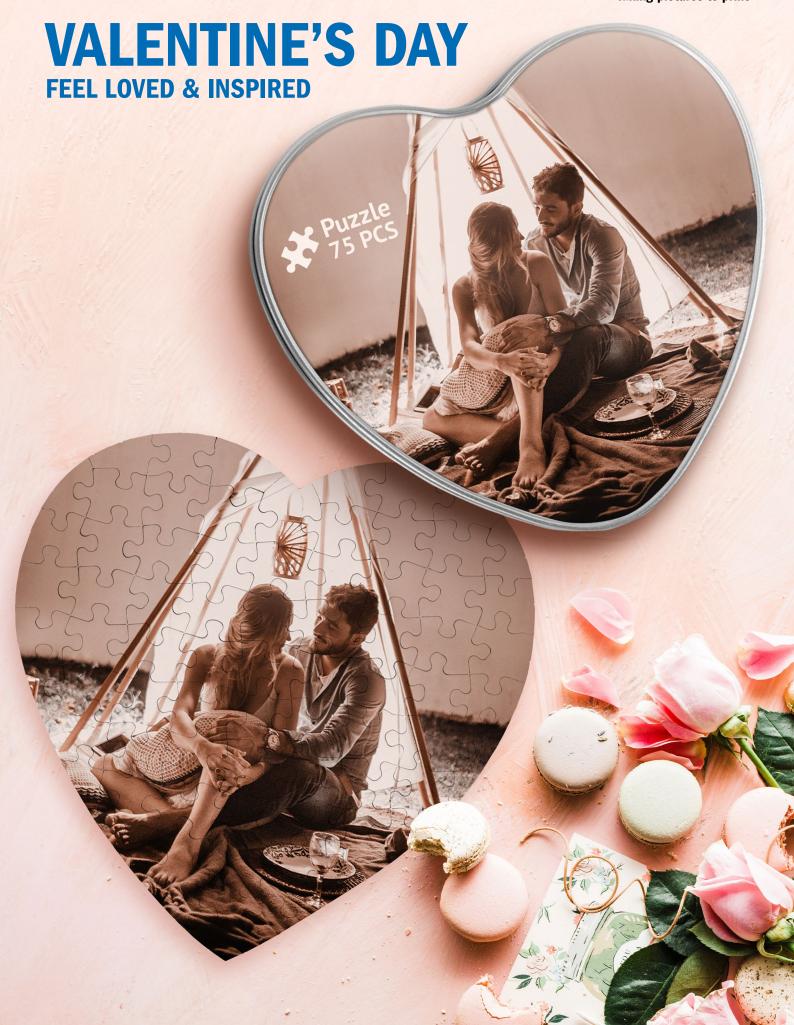

# **HEART SHAPED PUZZLE**

### 19 x 19 cm

This sublimation puzzle is made of glossy white cardboard and has 75 pieces. Turn your romantic snapshots into something fun and original!

**75 pieces** PUZ.190.190.001

TIN HEART SHAPED With Aluminium Sheet SUB.TIN.HRT.001