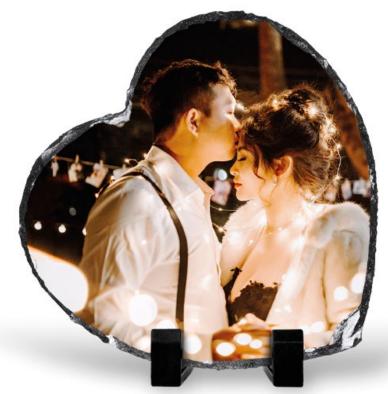

# **PHOTO SLATE HEART**

### 15 x 15 cm

This sublimation photo slate is something unique and special. Suprise your significant other with an everlasting memory!

**Gloss** SPS.150.150.002 **Matte** SPS.150.150.004