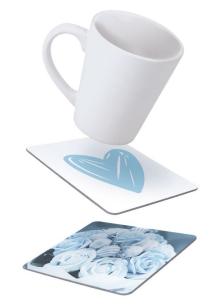

PHOTO PANEL HEXAGON
With Wall Mounting Slot & Kickstand
Gloss White CL.4905

**LATTE MUG White Ceramic**SPM.087.079.001

**COASTER Matte White Hardboard**UN.3148