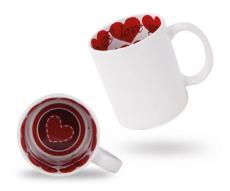

# **MAGIC MUG**

# **With Heart Shaped Handle**

This 11oz mug is a magic sublimation mug, because it is a mug with a surprise element! When you pour a hot beverage in this mug, an image or text will appear!

SPM.082.096.030