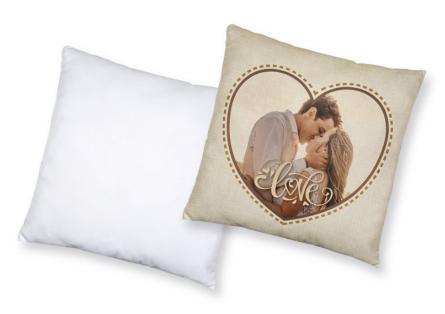

# **PILLOWS**

#### 40 x 40 cm

This pillow cover is made of high-quality polylinen fabric. It has a hidden zipper for convenience. The fabric gives it a natural, soft appeal. These pillows cover can be sublimated on both sides!

After it has been sublimated, you can wash them in the washing machine and the design will continue to remain vivid and bright.

 White Polyester
 SPC.400.400.001

 Polylinen
 SPC.400.400.006