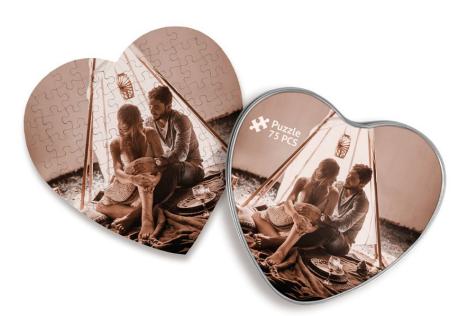

# **HEART SHAPED PUZZLE**

### 19 x 19 cm

This sublimation puzzle is made of glossy white cardboard and has 75 pieces. Turn your romantic snapshots into something fun and original!

**75 pieces** PUZ.190.190.001

TIN HEART SHAPED With Aluminium Sheet SUB.TIN.HRT.001